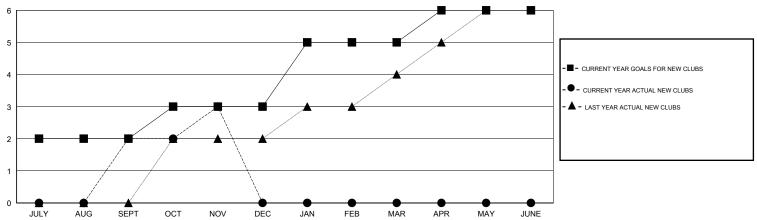

#### GOALS AND ACTUAL NEW CLUBS CUMULATIVE

# GMT: NAZMUL HAQUE LOCATION INDIA GMT CA 6

|               |                  | Clubs            |                  |                  |                       |                    | Members                             |                    |                  |
|---------------|------------------|------------------|------------------|------------------|-----------------------|--------------------|-------------------------------------|--------------------|------------------|
|               | RESUL            | TS FOR 2015-2016 |                  |                  | RESULTS FOR 2015-2016 |                    |                                     |                    |                  |
| QUARTER       | NEW CLUB<br>GOAL | NEW CLUBS        | DROPPED<br>CLUBS | NET<br>GAIN/LOSS | QUARTER               | NEW MEMBER<br>GOAL | CHARTER AND<br>NEW MEMBERS<br>ADDED | DROPPED<br>MEMBERS | NET<br>GAIN/LOSS |
| JULY/AUG/SEPT | 2                | 2                | 0                | 2                | JULY/AUG/SEPT         | 200                | 93                                  | 143                | -50              |
| OCT/NOV/DEC   | 1                | 1                | 0                | 1                | OCT/NOV/DEC           | 45                 | 62                                  | 18                 | 44               |
| JAN/FEB/MAR   | 2                | 0                | 0                | 0                | JAN/FEB/MAR           | 90                 | 0                                   | 0                  | 0                |
| APR/MAY/JUNE  | 1                | 0                | 0                | 0                | APR/MAY/JUNE          | 33                 | 0                                   | 0                  | 0                |