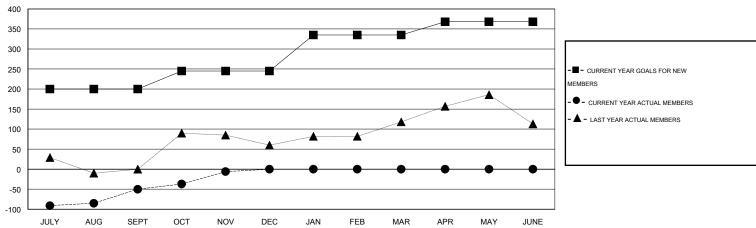

#### GOALS AND ACTUAL MEMBERS CUMULATIVE

| DROPPED CLUBS: 0  DROPPED MEMBERS |     | 23 CLUBS OF 46 ADDED 1 OR MORE<br>NEW MEMBERS |                       | <u>ON</u><br>1,011 (64.56%)<br>555 (35.44%) |     |
|-----------------------------------|-----|-----------------------------------------------|-----------------------|---------------------------------------------|-----|
| DECEASED                          | 1   | CLICK HERE FOR HEALTH                         |                       |                                             | 609 |
| CLUB CANCELLED                    | 0   | ASSESSMENT DATA                               | FAMILY UNIT MEMBERS   |                                             |     |
| OTHER                             | 160 |                                               | HEAD OF HOUSEHOLD     |                                             | 289 |
| TOTAL                             | 161 |                                               | NON-HEAD OF HOUSEHOLD | 320                                         |     |

# GMT: NAZMUL HAQUE LOCATION INDIA GMT CA 6

|               |                  | Clubs            |                  |                  |                       |                    | Members                             |                    |                  |
|---------------|------------------|------------------|------------------|------------------|-----------------------|--------------------|-------------------------------------|--------------------|------------------|
|               | RESUL            | TS FOR 2015-2016 |                  |                  | RESULTS FOR 2015-2016 |                    |                                     |                    |                  |
| QUARTER       | NEW CLUB<br>GOAL | NEW CLUBS        | DROPPED<br>CLUBS | NET<br>GAIN/LOSS | QUARTER               | NEW MEMBER<br>GOAL | CHARTER AND<br>NEW MEMBERS<br>ADDED | DROPPED<br>MEMBERS | NET<br>GAIN/LOSS |
| JULY/AUG/SEPT | 2                | 2                | 0                | 2                | JULY/AUG/SEPT         | 200                | 93                                  | 143                | -50              |
| OCT/NOV/DEC   | 1                | 1                | 0                | 1                | OCT/NOV/DEC           | 45                 | 62                                  | 18                 | 44               |
| JAN/FEB/MAR   | 2                | 0                | 0                | 0                | JAN/FEB/MAR           | 90                 | 0                                   | 0                  | 0                |
| APR/MAY/JUNE  | 1                | 0                | 0                | 0                | APR/MAY/JUNE          | 33                 | 0                                   | 0                  | 0                |